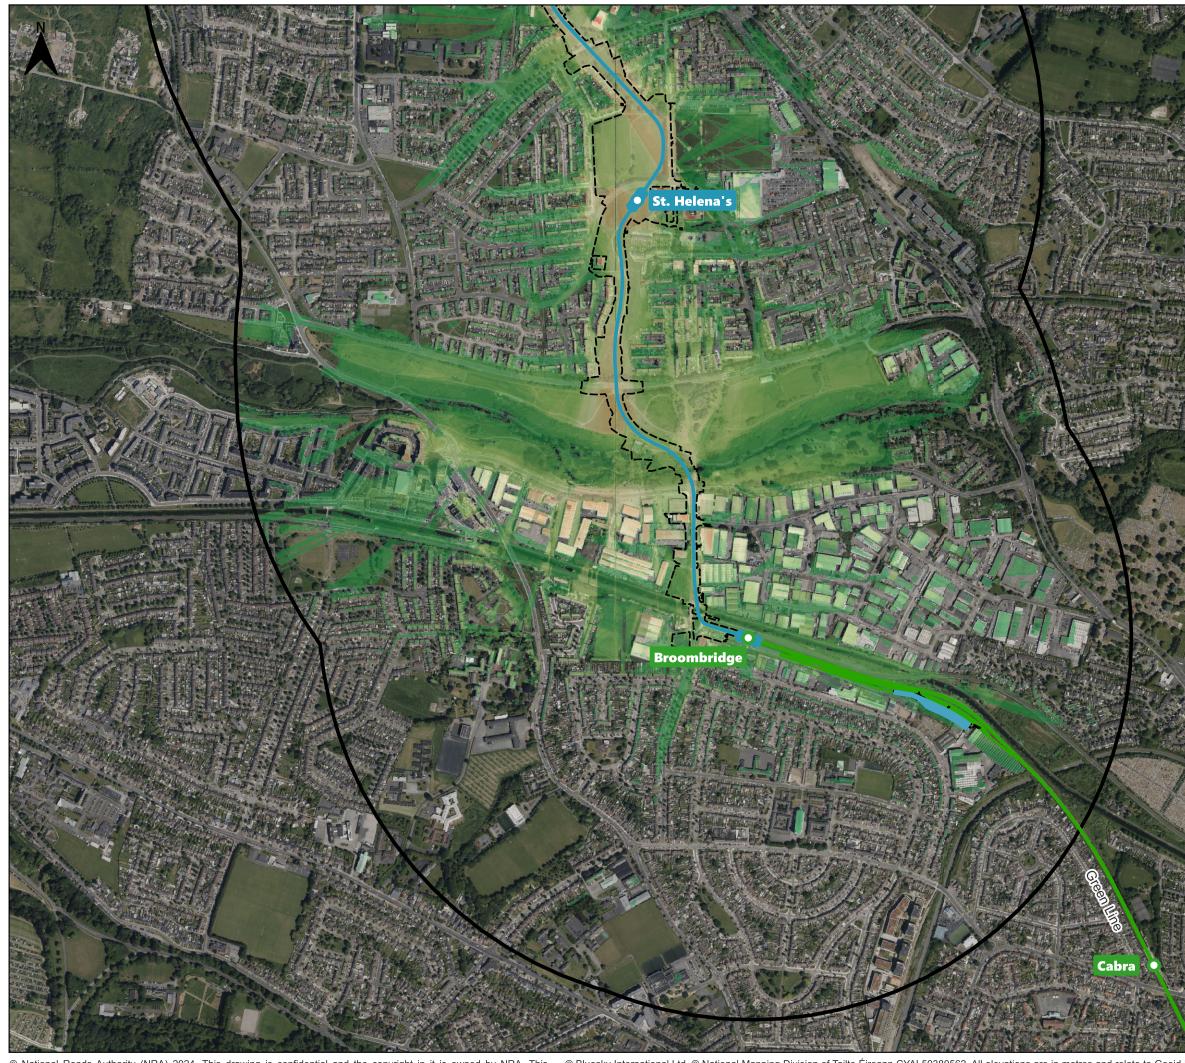

### Luas Finglas

- Proposed Scheme Alignment
- O Proposed New Luas Stops
- - Extent of Proposed Works Boundary

## Existing Luas

Green Line

Existing Luas Stops

Study Area (1km Buffer)

## Zone of Theoretical Visibility - Digital Surface Model (ZTV DSM) More visible

Less visible

© National Roads Authority (NRA) 2024. This drawing is confidential and the copyright in it is owned by NRA. This drawing must not be either loaned, copied or otherwise reproduced in whole or in part or used for any purpose without the prior permission of NRA. Transport Infrastructure Ireland (TII) is an operational name of the National Roads Authority.