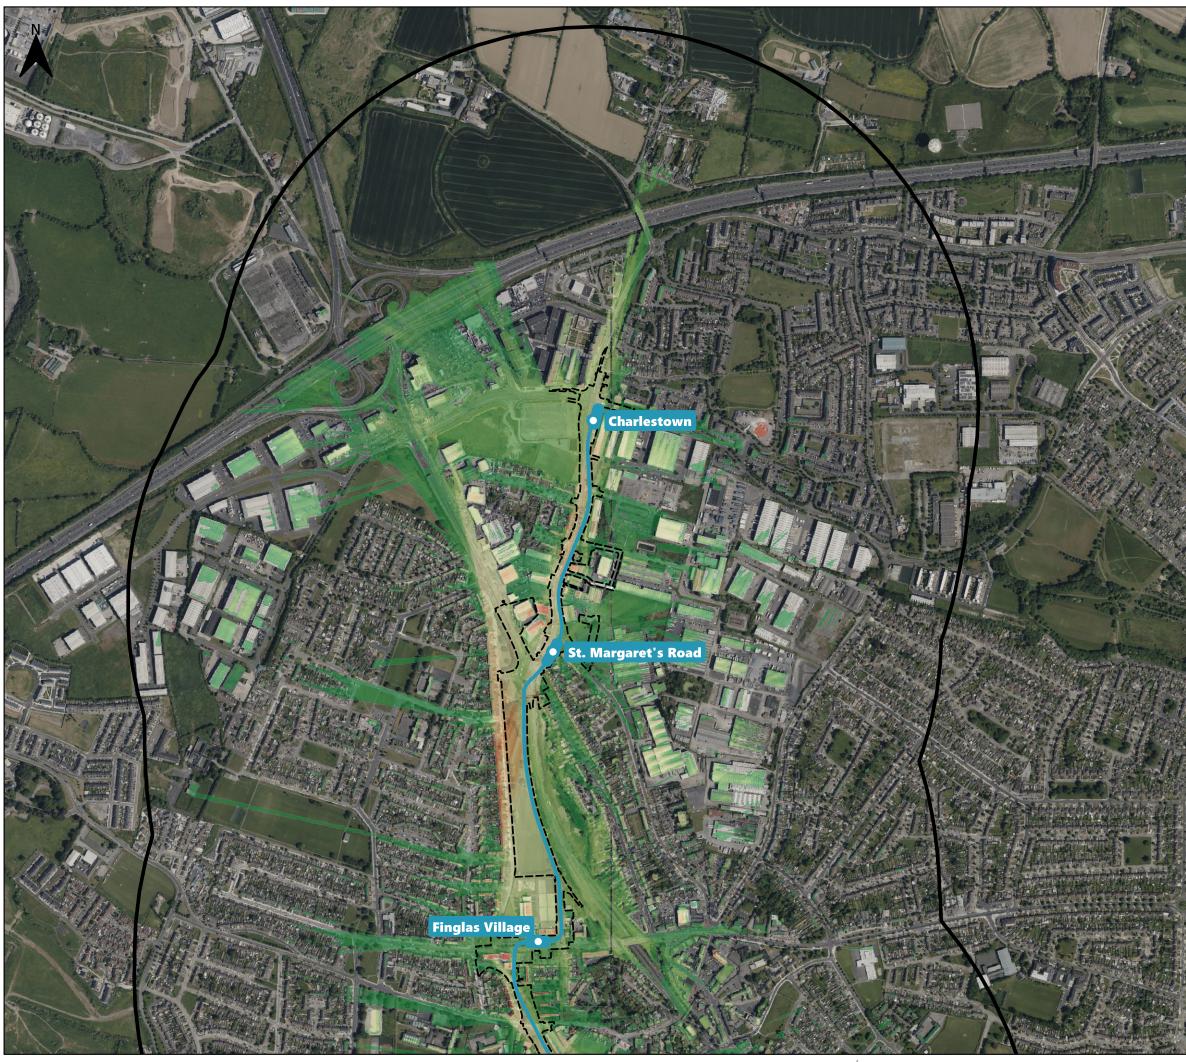

#### Luas Finglas

- Proposed Scheme Alignment
- O Proposed New Luas Stops
- - Extent of Proposed Works Boundary

## Existing Luas

- Green Line

O Existing Luas Stops

Study Area (1km Buffer)

## Zone of Theoretical Visibility - Digital Surface Model (ZTV DSM) More visible

Less visible